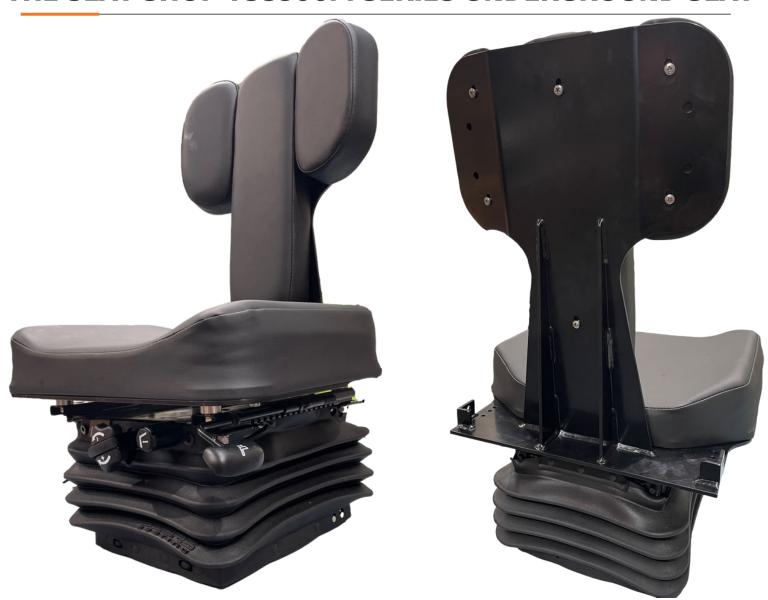

## THE SEAT SHOP TSS300M SERIES UNDERGROUND SEAT

The TSS range of Underground Mining seat models are 100% designed and manufactured in Australia and are specifically suited to Australian conditions. The TSS models offer a variety of different suspension assemblies including 130-160KG weight rated Mechanical Suspension assemblies and 180-220KG weight rated Air Suspension assemblies. Options also include Lap Seat Belt and 3 Point Lap Sash Shoulder Seat Belts. The full range of backup spare parts are available..

## **FEATURES**

- Available as a T Back Seat Top Only
- SEARS 45-160KG Weight Rated Suspension.
- Adjustable Suspension Weight with Variable Upstop / Height Level Setting
- Replaceable Cushions
- Adjustable Shock Absorber on Air Suspension Models
- **OPTIONAL Seat Belt Variants**
- **OPTIONAL OPS Switch**
- **OPTIONAL Waterproof & Fireproof Coating (FMVSS 302)**