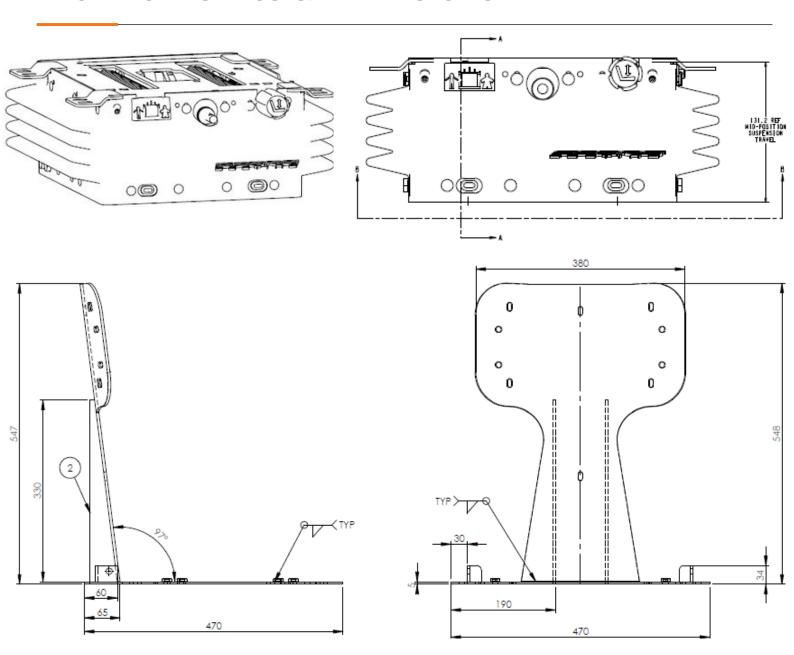

ralia and are specifically suited to Australian conditions. The TSS models offer a variety of different suspension assemblies including 130-160KG weight rated Mechanical Suspension assemblies and 180-220KG weight rated Air Suspension assemblies. Options also include Lap Seat Belt and 3 Point Lap Sash Shoulder Seat Belts. The full range of backup spare parts are available..

**GET IN TOUCH** 

## **FEATURES**

- Available as a T Back Seat Top Only
- SEARS 45-160KG Weight Rated Suspension.
- Adjustable Suspension Weight with Variable Upstop / Height Level Setting
- Replaceable Cushions
- Adjustable Shock Absorber on Air Suspension Models
- **OPTIONAL Seat Belt Variants**
- **OPTIONAL OPS Switch**
- **OPTIONAL Waterproof & Fireproof Coating (FMVSS 302)**

## **TECHNICAL SPECS & DIMENSIONS**