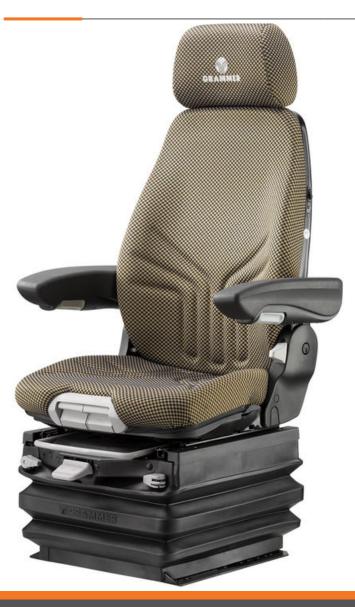

## **GRAMMER MSG97-732 CONSTRUCTION INDUSTRY SEAT**

Thanks to its extra-wide pneumatic suspension, the Actimo XXL is ideal for installing large, heavy multifunction armrests. The low-frequency suspension delivers outstanding comfort, being designed to attenuate the vibrations that typically occur in large construction machines. An automatic positioning system and adjustable shock absorber additionally enhance the experience.

## **FEATURES**

- 12v or 24v Air Suspension
- High Backrest with Recline Adjustment
- **Contoured Comfort cushions**
- Manual adjustment 50-150KG Weight Rating
- Optional Armrests with tilt up adjustment
- Optional Seat Belt Configurations (2-3-4 Point)
- Cushion Slide & Tilt Adjustment
- **Optional Heated Cushions**
- Horizontal Isolator Shock Absorber
- Air Lumbar Adjustment
- Standard with OPS