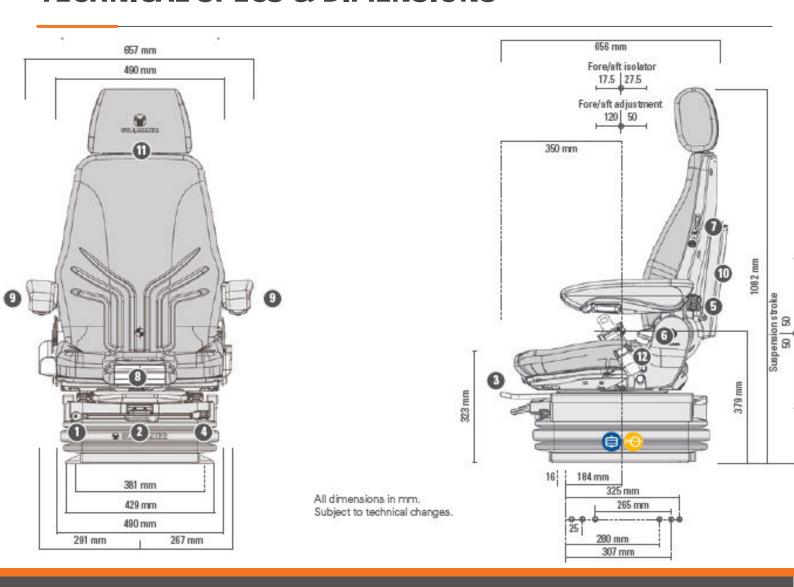

ra-wide pneumatic suspension, the Actimo XXL is ideal for installing large, heavy multifunction armrests. The low-frequency suspension delivers outstanding comfort, being designed to attenuate the vibrations that typically occur in large construction machines. An automatic positioning system and adjustable shock absorber additionally enhance the experience.

## **FEATURES**

- 12v or 24v Air Suspension
- High Backrest with Recline Adjustment
- **Contoured Comfort cushions**
- Manual adjustment 50-150KG Weight Rating
- Optional Armrests with tilt up adjustment
- Optional Seat Belt Configurations (2-3-4 Point)
- Cushion Slide & Tilt Adjustment
- **Optional Heated Cushions**
- Horizontal Isolator Shock Absorber
- Air Lumbar Adjustment
- Standard with OPS

## **TECHNICAL SPECS & DIMENSIONS**