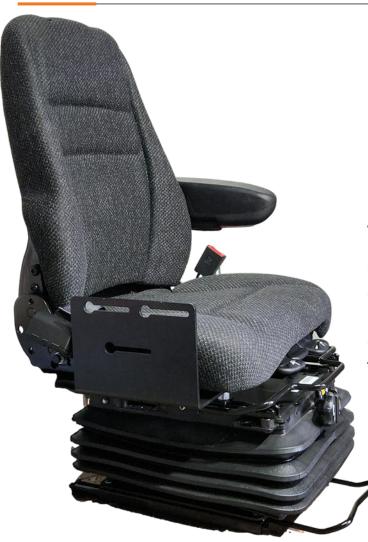

## DYNAPAC MECHANICAL SUSPENSION ROLLER SEAT

A Heavy Duty replacement for all Dynapac series Rollers with the non-air suspension seat model. **Comes complete with Joystick Control Bracket for** easy installation.

**Exceeds OEM seat specifications while also** offering a greater range of seat adjustment functions. Assembled in Australia.

## **FEATURES**

- Manual adjustment 50-150KG Weight Rating
- Left Hand Armrests with tilt up adjustment
- Standard with Seat Belt
- Control Bracket Included
- Lumbar Adjustment
- Seat Cushion Slide & Tilt Up
- Dynapac OPS / Deadman Switch Included
- 3 Stage Suspension Height Setting