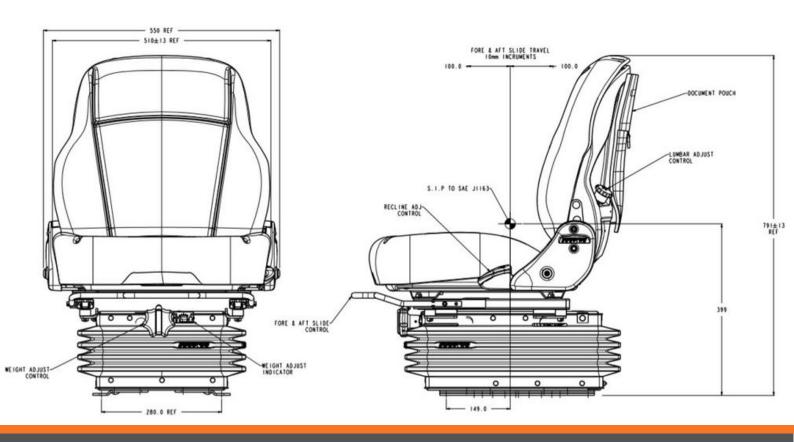

## The Seat Shop SOLUTIONS - SAFETY - SERVICE

## DYNAPAC MECHANICAL SUSPENSION ROLLER SEAT





A Heavy Duty replacement for all Dynapac series Rollers with the non-air suspension seat model. **Comes complete with Joystick Control Bracket for** easy installation.

**Exceeds OEM seat specifications while also** offering a greater range of seat adjustment functions. Assembled in Australia.

## **FEATURES**

- Manual adjustment 50-150KG Weight Rating
- Left Hand Armrests with tilt up adjustment
- Standard with Seat Belt
- Control Bracket Included
- Lumbar Adjustment
- Seat Cushion Slide & Tilt Up
- Dynapac OPS / Deadman Switch Included
- 3 Stage Suspension Height Setting

## **TECHNICAL SPECS & DIMENSIONS**