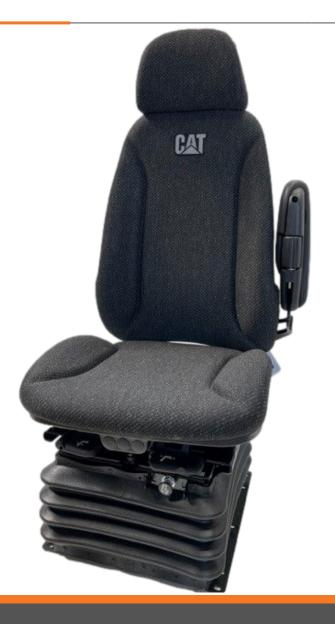

## **SEARS SA38679 CONSTRUCTION & MINING SEAT**

This product is engineered for heavy duty use in mining and construction machinery. It features the patented TLV air suspension assembly and is suitable for a large range of applications and includes a range of seat adjustments and ergonomic contoured comfort cushions keep drivers safe and comfortable no matter the length of day.

## **FEATURES**

- Heavy Duty 24V Air Suspension
- High Backrest with Recline Adjustment
- Manual adjustment 50-200KG Weight Rating
- Seat Cushion Tilt
- OPS Switch (2 wire)
- Right Hand bracket mounting position
- Slide Travel 200mm
- Lumbar Adjustment
- Left Hand Arm Rest