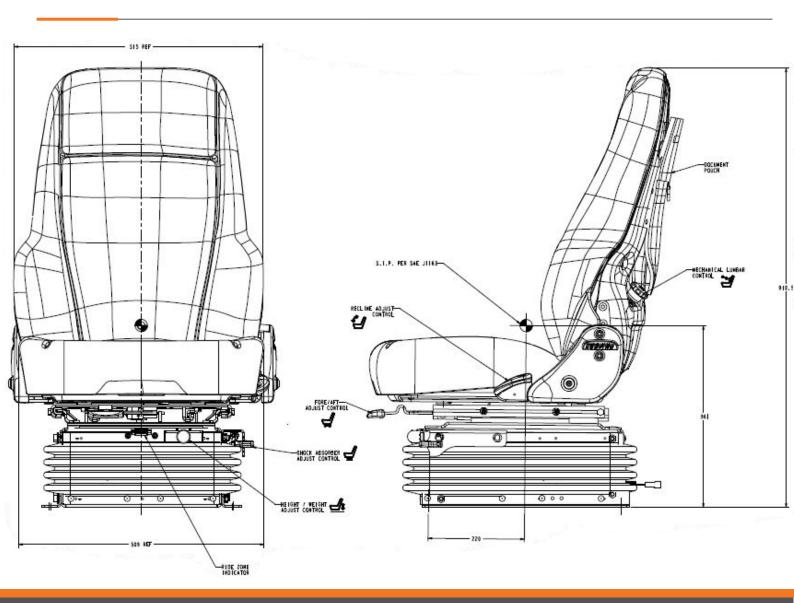

## The Seat Shop SOLUTIONS - SAFETY - SERVICE

## **SEARS SA38679 CONSTRUCTION & MINING SEAT**





This product is engineered for heavy duty use in mining and construction machinery. It features the patented TLV air suspension assembly and is suitable for a large range of applications and includes a range of seat adjustments and ergonomic contoured comfort cushions keep drivers safe and comfortable no matter the length of day.

## **FEATURES**

- Heavy Duty 24V Air Suspension
- High Backrest with Recline Adjustment
- Manual adjustment 50-200KG Weight Rating
- Seat Cushion Tilt
- OPS Switch (2 wire)
- Right Hand bracket mounting position
- Slide Travel 200mm
- Lumbar Adjustment
- Left Hand Arm Rest

## **TECHNICAL SPECS & DIMENSIONS**