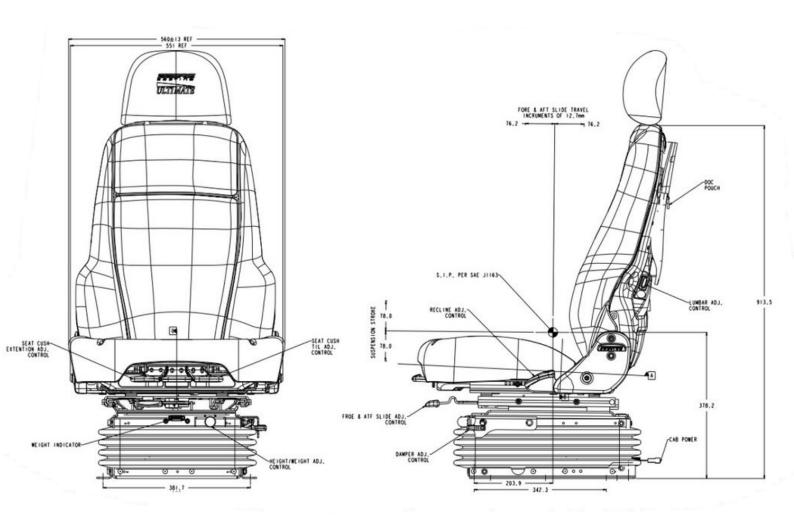

ild quality and strength makes it out perform all other brands and features the highest weight carrying rating.

Sears is proud to provide the perfect seating solution for a wide variety of vehicles in the agricultural, construction, material handling and on-highway industries.

#### **GET IN TOUCH**

# **FEATURES**

- Severe Duty 24V or Straight Air TLV Suspension
- High Backrest with Recline Adjustment
- Replaceable Fabriform comfort cushions
- Manual adjustment 50-220KG Weight Rating
- Optional Armrests with tilt up adjustment
- Optional Seat Belt Configurations (2-3-4 Point)
- Optional Heated Cushions and OPS
- Slide travel 200mm
- Adjustable Head Rest
- Adjustable Shock Absorber
- Manual or Electrical Lumbar Adjustment
- Seat Cushion Tilt & Slide

## **TECHNICAL SPECS & DIMENSIONS**



#### **GET IN TOUCH**