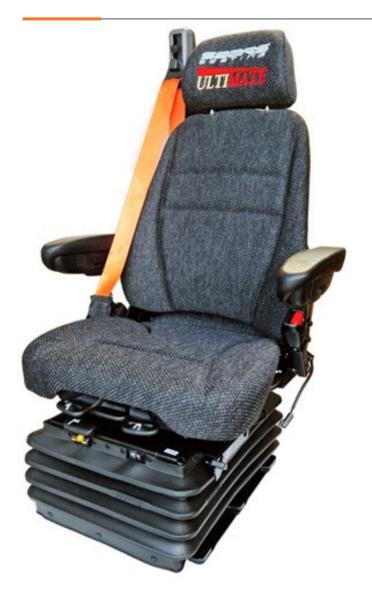

### **SEARS D8589 SERIES MINING & CONSTRUCTION SEAT**

This is the worlds number 1 mining suspension seat.

It is engineered for severe duty use in mining dump trucks, articulated dump trucks, dozers, graders and wheel loaders in the construction industry. It's superior build quality and strength makes it out perform all other brands and features the highest weight carrying rating.

Sears is proud to provide the perfect seating solution for a wide variety of vehicles in the agricultural, construction, material handling and on-highway industries.

# **FEATURES**

- Severe Duty 24V or Straight Air TLV Suspension
- High Backrest with Recline Adjustment
- Replaceable Fabriform comfort cushions
- Manual adjustment 50-220KG Weight Rating
- Optional Armrests with tilt up adjustment
- Optional Seat Belt Configurations (2-3-4 Point)
- Optional Heated Cushions and OPS
- Slide travel 200mm
- Adjustable Head Rest
- Adjustable Shock Absorber
- Manual or Electrical Lumbar Adjustment
- Seat Cushion Tilt & Slide