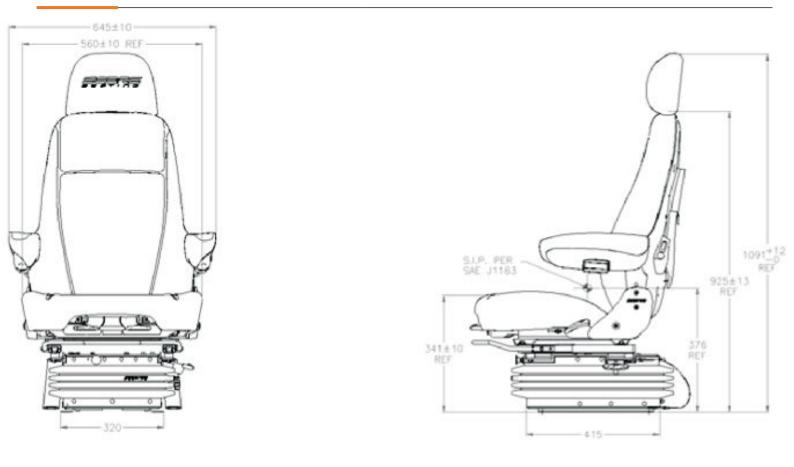

industry. Optional left and right mounted seat belt, roll over restraint harness or the latest 4-point belt can be mounted to the D8570. A contoured steel seat and back pans, a high backrest and ergonomic contoured comfort cushions make this seat one of a kind in comfort and safety.

#### **GET IN TOUCH**

# **FEATURES**

- Heavy Duty 12V or 24V Air Suspension
- High Backrest with Recline Adjustment
- Replaceable Fabriform comfort cushions
- Manual adjustment 50-180KG Weight Rating
- Optional Armrests with tilt up adjustment
- Optional 24 Degree Left and Right Swivel
- Optional Seat Belts
- Slide travel 200mm
- Adjustable Shock Absorber
- Adjustable Head Rest
- Electric Lumbar Adjustment
- ARPS Auto Ride Position Sensor
- Fore-Aft Horizontal Isolator

## **TECHNICAL SPECS & DIMENSIONS**



#### **GET IN TOUCH**