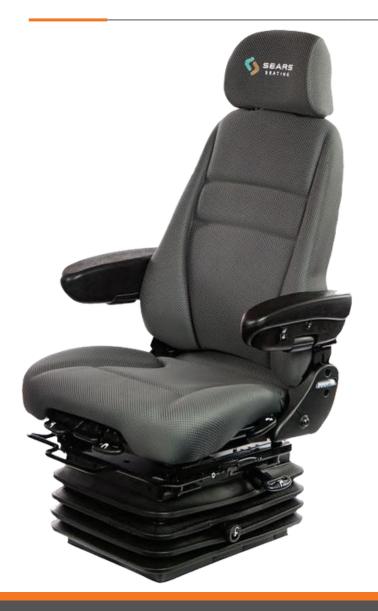

### **SEARS D8570 SERIES CONSTRUCTION SEAT**

This product is engineered for dump trucks, articulated dump trucks, large forklifts, rollers, wheel loaders and many more in the construction industry. Optional left and right mounted seat belt, roll over restraint harness or the latest 4-point belt can be mounted to the D8570. A contoured steel seat and back pans, a high backrest and ergonomic contoured comfort cushions make this seat one of a kind in comfort and safety.

# **FEATURES**

- Heavy Duty 12V or 24V Air Suspension
- High Backrest with Recline Adjustment
- Replaceable Fabriform comfort cushions
- Manual adjustment 50-180KG Weight Rating
- Optional Armrests with tilt up adjustment
- Optional 24 Degree Left and Right Swivel
- Optional Seat Belts
- Slide travel 200mm
- Adjustable Shock Absorber
- Adjustable Head Rest
- Electric Lumbar Adjustment
- ARPS Auto Ride Position Sensor
- Fore-Aft Horizontal Isolator