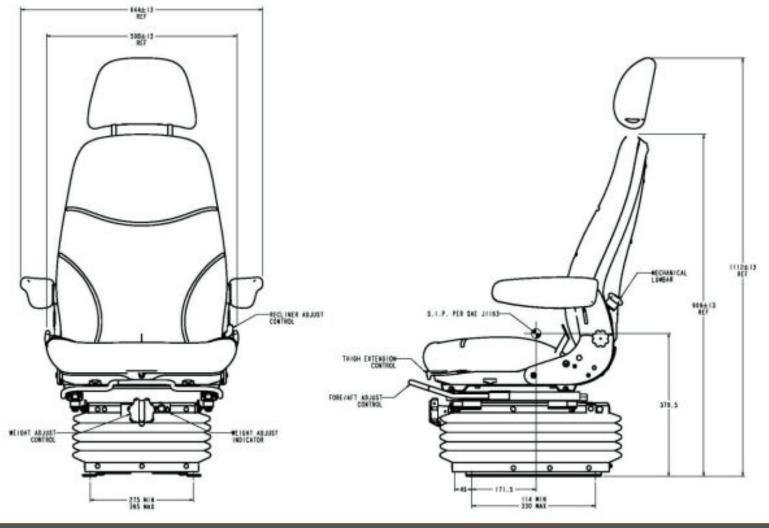

### **SEARS D7020 SERIES CONSTRUCTION SEAT**





This product is designed for use in mini or midi excavators, pavers, small dozers, medium and small wheel loaders. Sears is proud to provide the perfect seating solution for a wide variety of vehicles in the agricultural, construction, material handling and on-highway industries. Features a 3 Stage Height Level Setting to offer the best sitting position.

#### **GET IN TOUCH**

# **FEATURES**

- Heavy Duty Mechanical Suspension
- High Backrest with Recline Adjustment
- Replaceable Fabriform comfort cushions
- Manual adjustment 50-150KG Weight Rating
- Optional Armrests with tilt up adjustment
- Optional Seat Belts
- Slide travel 200mm
- Adjustable Head Rest
- Manual Lumbar Adjustment
- Seat Cushion Slide



# **TECHNICAL SPECS & DIMENSIONS**

#### **GET IN TOUCH**