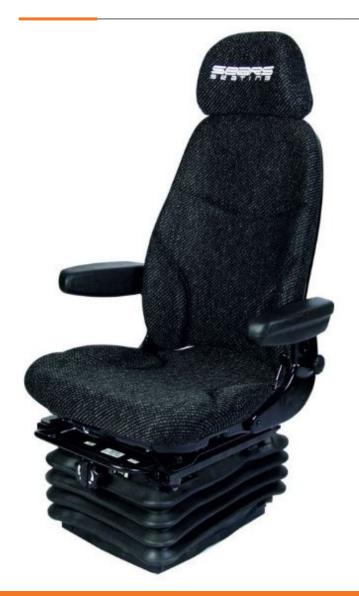

### **SEARS D7020 SERIES CONSTRUCTION SEAT**

This product is designed for use in mini or midi excavators, pavers, small dozers, medium and small wheel loaders. Sears is proud to provide the perfect seating solution for a wide variety of vehicles in the agricultural, construction, material handling and on-highway industries. Features a 3 Stage Height Level Setting to offer the best sitting position.

# **FEATURES**

- Heavy Duty Mechanical Suspension
- High Backrest with Recline Adjustment
- Replaceable Fabriform comfort cushions
- Manual adjustment 50-150KG Weight Rating
- Optional Armrests with tilt up adjustment
- Optional Seat Belts
- Slide travel 200mm
- Adjustable Head Rest
- Manual Lumbar Adjustment
- Seat Cushion Slide