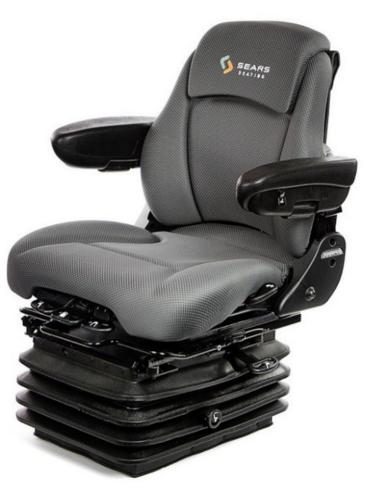

## **SEARS D5565A SERIES AG SEAT**

The D5565 seat is a Heavy Duty Air suspension seat perfect for medium to large Agricultural machinery.

Supplied with multi-fit adapter plates this seat suits a wide varitey of makes and models specifically suited to the 100HP-150HP range.

## **FEATURES**

- Heavy Duty 12V Air Suspension
- Low Backrest with Recline Adjustment
- Replaceable Fabriform comfort cushions
- Manual adjustment 50-180KG Weight Rating
- Standard with Armrests with tilt up adjustment
- Standard with 24 Degree Left and Right Swivel
- **Optional Seat Belts**
- Slide travel 200mm
- Adjustable Shock Absorber
- Integrated Adjustable Upper Backrest
- Electric Lumbar Adjustment
- ARPS Auto Ride Position Sensor