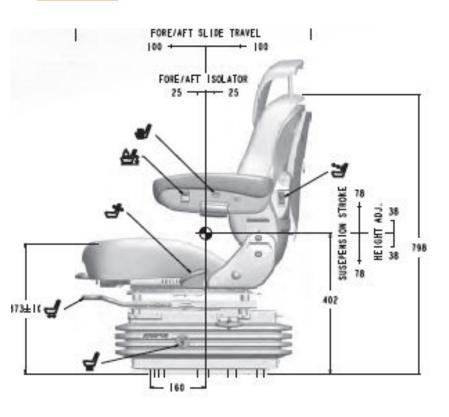

Shop SOLUTIONS - SAFETY - SERVICE

## **SEARS D5565A SERIES AG SEAT**





The D5565 seat is a Heavy Duty Air suspension seat perfect for medium to large Agricultural machinery.

Supplied with multi-fit adapter plates this seat suits a wide varitey of makes and models specifically suited to the 100HP-150HP range.

## **FEATURES**

- Heavy Duty 12V Air Suspension
- Low Backrest with Recline Adjustment
- Replaceable Fabriform comfort cushions
- Manual adjustment 50-180KG Weight Rating
- Standard with Armrests with tilt up adjustment
- Standard with 24 Degree Left and Right Swivel
- **Optional Seat Belts**
- Slide travel 200mm
- Adjustable Shock Absorber
- Integrated Adjustable Upper Backrest
- Electric Lumbar Adjustment
- ARPS Auto Ride Position Sensor

## **TECHNICAL SPECS & DIMENSIONS**