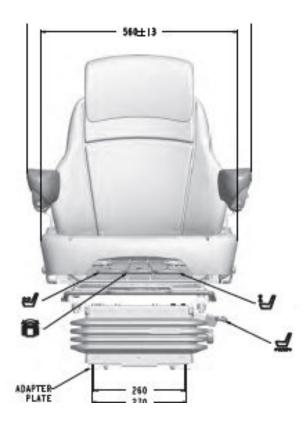

hop SOLUTIONS - SAFETY - SERVICE

## **SEARS D5565A SERIES AG SEAT**





The D5565 seat is a Heavy Duty Air suspension seat perfect for medium to large Agricultural machinery.

Supplied with multi-fit adapter plates this seat suits a wide varitey of makes and models specifically suited to the 100HP-150HP range.

## **FEATURES**

- Heavy Duty 12V Air Suspension
- Low Backrest with Recline Adjustment
- Replaceable Fabriform comfort cushions
- Manual adjustment 50-180KG Weight Rating
- Standard with Armrests with tilt up adjustment
- Standard with 24 Degree Left and Right Swivel
- **Optional Seat Belts**
- Slide travel 200mm
- Adjustable Shock Absorber
- Integrated Adjustable Upper Backrest
- Electric Lumbar Adjustment
- ARPS Auto Ride Position Sensor

## **TECHNICAL SPECS & DIMENSIONS**