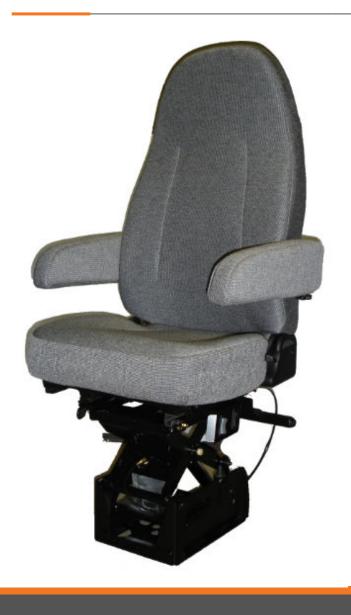

## **SEARS SENTRY SERIES ON ROAD TRUCK SEAT**

Sears' Sentry seats are designed to outperform the competition in comfort, quality and reliability. Equipped with ToggleLink design air suspension and a back frame support structure contoured to fit the natural shape of the spine, the Sentry seat offers real value for the customer. Sears is proud to provide the perfect seating solution for a wide variety of vehicles in the agricultural, construction, material handling and on-highway truck industries. With the latest testing equipment in our state-of-theart ComfortLab we are proud to produce ergonomic, correctly contoured, healthy seats for a wide range of applications.

## **FEATURES**

- Toggle Link Air Suspension
- High Backrest with Recline Adjustment
- Contoured Comfort cushions
- Manual adjustment 50-180KG Weight Rating
- Standard with Armrests with tilt up adjustment
- Optional Seat Belt
- 51 Centimeter Wide Cushion
- 15 Centimeter Suspension Travel
- Horizontal Isolator Shock Absorber
- Air Lumbar Adjustment
- Seat Cushion Tilt
- Suits Freightliner, Western Star etc