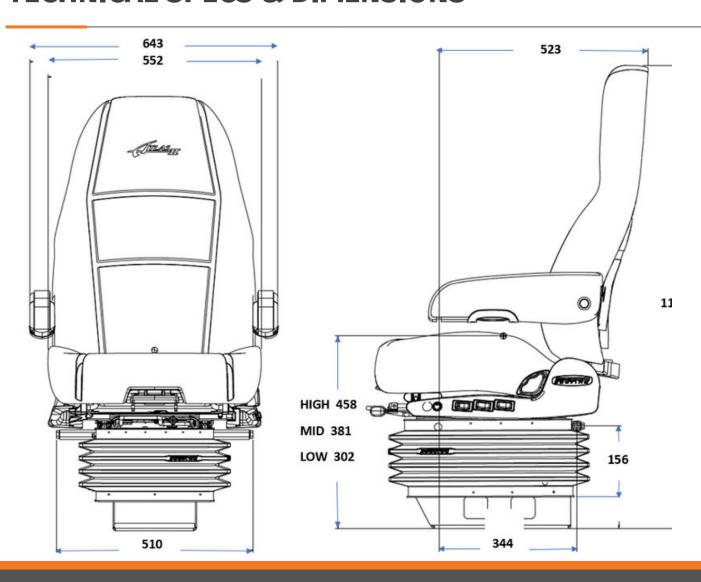

ect seating solution for a wide variety of vehicles in the agricultural, construction, material handling and on-road industries. With the latest testing equipment in our state-of-the-art ComfortLab we are proud to produce ergonomic, correctly contoured, healthy seats for a wide range of applications.

## **FEATURES**

- Toggle Link Air Suspension
- High Backrest with Recline Adjustment
- **Contoured Comfort cushions**
- Manual adjustment 50-180KG Weight Rating
- Standard with Armrests with tilt up adjustment
- **Optional Seat Belt**
- 56 Centimeter Wide Cushion
- 22 Centimeter Slide Travel
- Horizontal Isolator Shock Absorber
- Air Lumbar Adjustment
- Seat Cushion Tilt & Slide 3 Positions
- Two Stage Heated Cushions
- Two Stage Built in Vibration Massager

## TECHNICAL SPECS & DIMENSIONS