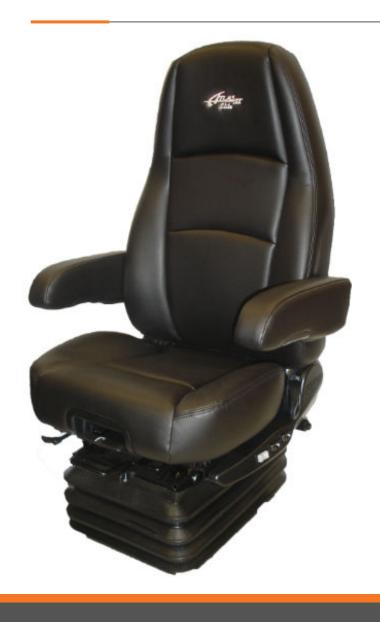

## **SEARS ATLAS II DELUXE SERIES ON ROAD TRUCK SEAT**

The Atlas II DLX has proven itself as the best-in-class in today's class 8 on-highway truck market. A back support structure contours to the natural shape of the spine and optional thermassage heat and massage cushions keep drivers relaxed during long days of driving. Sears is proud to provide the perfect seating solution for a wide variety of vehicles in the agricultural, construction, material handling and on-road industries. With the latest testing equipment in our state-of-the-art ComfortLab we are proud to produce ergonomic, correctly contoured, healthy seats for a wide range of applications.

## **FEATURES**

- Toggle Link Air Suspension
- High Backrest with Recline Adjustment
- **Contoured Comfort cushions**
- Manual adjustment 50-180KG Weight Rating
- Standard with Armrests with tilt up adjustment
- **Optional Seat Belt**
- 56 Centimeter Wide Cushion
- 22 Centimeter Slide Travel
- Horizontal Isolator Shock Absorber
- Air Lumbar Adjustment
- Seat Cushion Tilt & Slide 3 Positions
- Two Stage Heated Cushions
- Two Stage Built in Vibration Massager