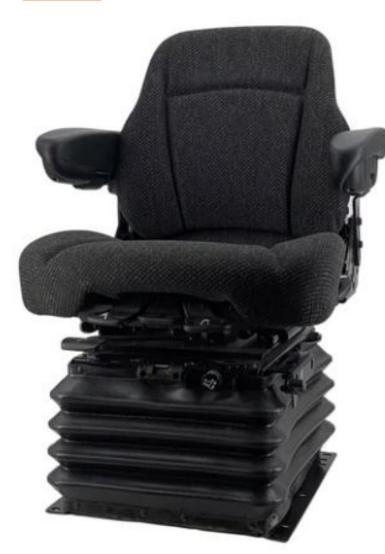

### **SEARS 5587 SERIES CONSTRUCTION INDUSTRY SEAT**

The 5587 seat is a Heavy Duty Air suspension seat perfect for medium to large Construction and Mining machinery. Complete with the TLV1 suspension assembly it has the ability to suit many different applications. Ideally suits Dozer, Grader, Loader, Scraper type machinery with a host of optional bolt on accessories available. Features a 200KG

Manufacturer weight rated air suspension.

# **FEATURES**

- Heavy Duty 12V or 24V or Straight air feed Suspension
- Low Backrest with Recline Adjustment
- Replaceable Fabriform comfort cushions
- Manual adjustment 50-200KG Weight Rating
- Optional Armrests with tilt up adjustment
- Optional Seat Belts
- Slide travel 200mm
- Adjustable Shock Absorber
- Integrated Adjustable Upper Backrest
- Manual Lumbar Adjustment
- Specifically suits CAT + KOMATSU + John Deere floor mountings 381mm Wide x 400mm Deep