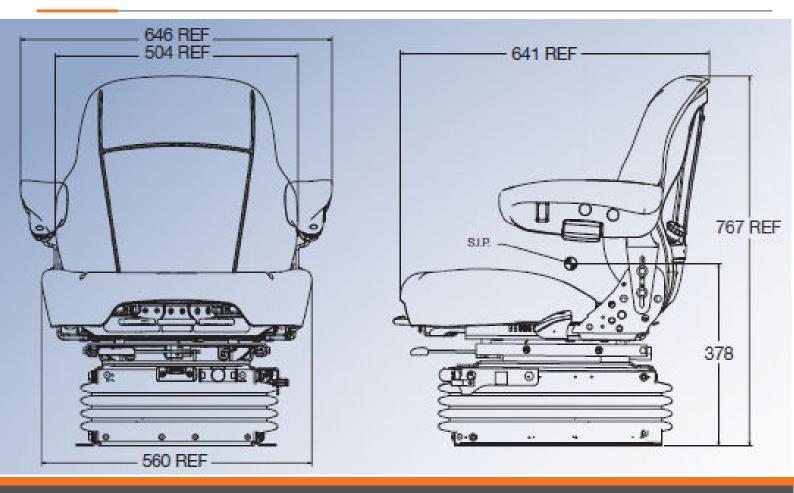

ery. Complete with the TLV1 suspension assembly it has the ability to suit many different applications. Ideally suits Dozer, Grader, Loader, Scraper type machinery with a host of optional bolt on accessories available. Features a 200KG

Manufacturer weight rated air suspension.

#### GET IN TOUCH

# **FEATURES**

- Heavy Duty 12V or 24V or Straight air feed Suspension
- Low Backrest with Recline Adjustment
- Replaceable Fabriform comfort cushions
- Manual adjustment 50-200KG Weight Rating
- Optional Armrests with tilt up adjustment
- Optional Seat Belts
- Slide travel 200mm
- Adjustable Shock Absorber
- Integrated Adjustable Upper Backrest
- Manual Lumbar Adjustment
- Specifically suits CAT + KOMATSU + John Deere floor mountings 381mm Wide x 400mm Deep

# **TECHNICAL SPECS & DIMENSIONS**



#### **GET IN TOUCH**