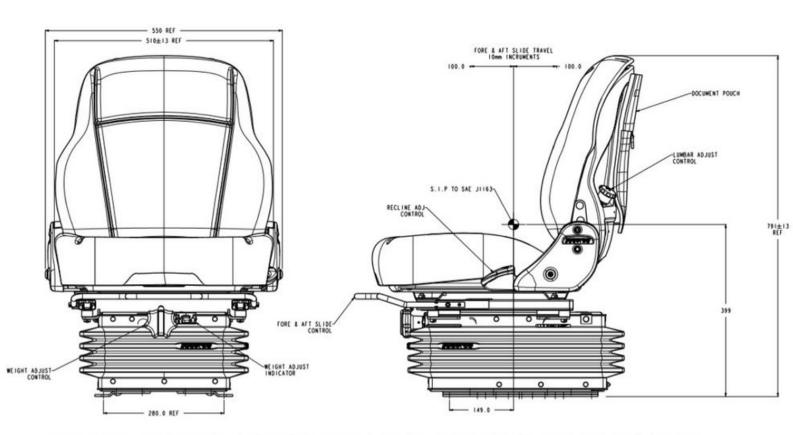

## **TECHNICAL SPECS & DIMENSIONS**

HEAVY DUTY MECHANICAL SUSPENSION WITH 3 STAGE HEIGHT ADJUSTMENT AND DUO DAMPER