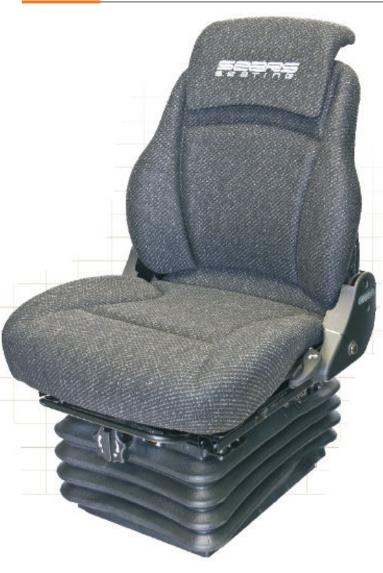

## **SEARS 5520 SERIES CONSTRUCTION INDUSTRY SEAT**

The 5520 seat is a Heavy Duty mechanical suspension seat perfect for medium to large **Construction machinery.** 

Complete with the 20 series 3 step height setting suspension assembly it has the ability to suit many different applications. Ideally suits Dozer, Grader, Loader type machinery with a host of optional bolt on accessories available.

## **FEATURES**

- Heavy Duty Mechanical Suspension
- Low Backrest with Recline Adjustment
- Replaceable Fabriform comfort cushions
- Manual adjustment for 45-150KG Weight Rating
- Optional Armrests with tilt up adjustment
- **Optional Seat Belts**
- Slide travel 200mm
- Suspension Stroke of 156mm
- Integrated Adjustable Upper Backrest
- Manual Lumbar Adjustment
- Multiple floor mount options