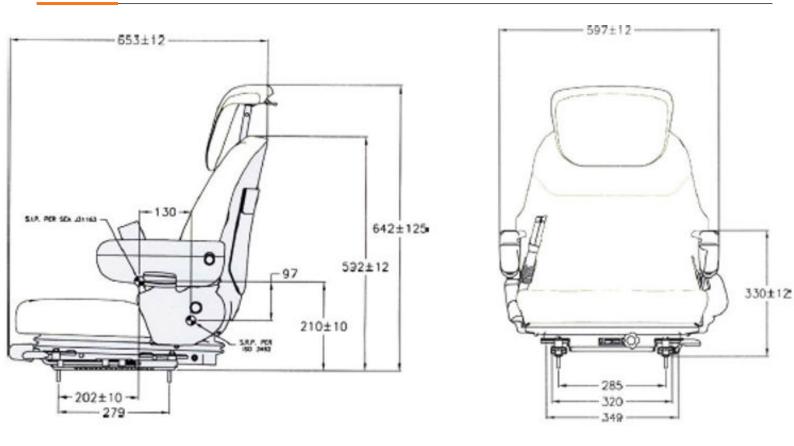

at is engineered with ergonomic contoured, quick-release, comfort cushions and a recliner. This product is designed for use in lift trucks, pavers, rollers, mini dumpers, skid steer loaders, excavators and other compact machines and is available in a variety of trims and colours.

#### **GET IN TOUCH**

# **FEATURES**

- Torsion Spring Low Profile Mechanical Suspension
- Replaceable double depth Fabriform comfort cusions
- Height adjustment 60mm
- Back angle fully adjustable
- Manual adjustment 45-140kg
- Optional Armrests with tilt up adjustment
- Slide travel 160mm
- Moulded suspension cover
- Standard with Operator presence switch
- Optional Arm Rests
- Optional Seat Belt
- Vibration performance to ISO 7096
- 3 Width Options for slide rail mounting

## **TECHNICAL SPECS & DIMENSIONS**



#### **GET IN TOUCH**