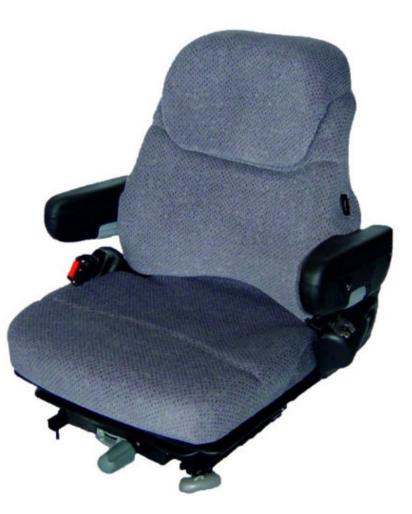

### **SEARS FLS SERIES 1600 FORKLIFT SEAT**

This low profile mechanical suspension seat is engineered with ergonomic contoured, quick-release, comfort cushions and a recliner. This product is designed for use in lift trucks, pavers, rollers, mini dumpers, skid steer loaders, excavators and other compact machines and is available in a variety of trims and colours.

# **FEATURES**

- Torsion Spring Low Profile Mechanical Suspension
- Replaceable double depth Fabriform comfort cusions
- Height adjustment 60mm
- Back angle fully adjustable
- Manual adjustment 45-140kg
- Optional Armrests with tilt up adjustment
- Slide travel 160mm
- Moulded suspension cover
- Standard with Operator presence switch
- Optional Arm Rests
- Optional Seat Belt
- Vibration performance to ISO 7096
- 3 Width Options for slide rail mounting