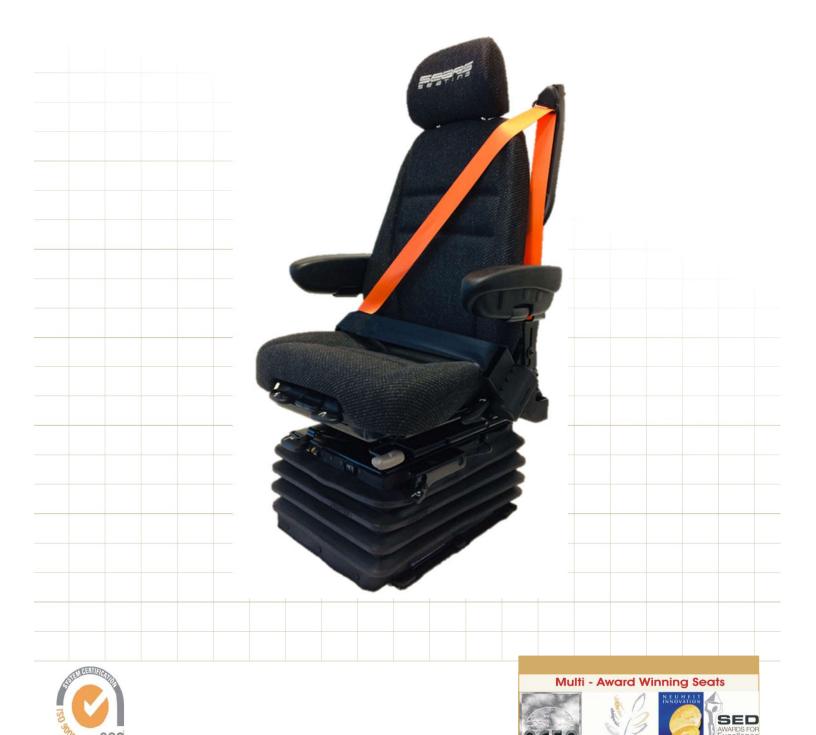

## SEARS Australia D8589 Komatsu Seat

HD1500 HM300 HM400 930E DASH 8 FITMENTS

WORK HARD. WORK COMFORTABLY.

Wide Severe duty Toggle Link low frequency air suspension, adjustable damper and Airide high volume air spring. 220KG weight rated suspension assembly available in 24 volt compressor or straight air feed configurations.

## FEATURES

Replaceable double depth comfort cushions Headrest with 3 position angle adjustment 65 degree back angle adjustment 76mm seat height adjustment Seat cushion tilt and slide adjustment 80mm suspension stroke Adjustable Lumbar support

## **OPTIONS**

Adjustable arm rests Lateral Isolator Lap Sash seat belt configurations 4 Point Harness Seat Belt option Operator Presence Switch 12V or 24V seat heaters Double Dampers Vibration Sensor Package Seat Covers