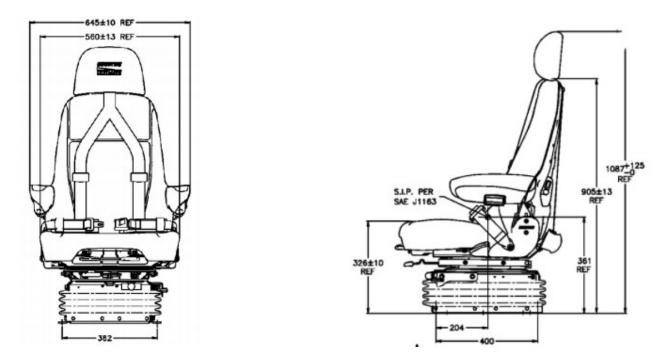

## FEATURES

Replaceable double depth comfort cushions Headrest with 3 position angle adjustment 65 degree back angle adjustment 76mm seat height adjustment Seat cushion tilt and slide adjustment 80mm suspension stroke Adjustable Lumbar support