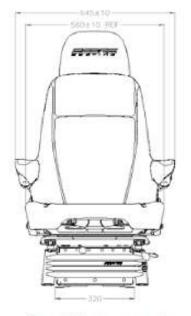

### **FEATURES**

Replaceable double depth Fabriform® comfort cushions.

Upper back rest recline adjustment.

Back angle fully adjustable.

Height adjustment 76mm.

Automatic height & weight adjustment 50 -180kg Auto ride protection system (ARPS™).

Seat cushion slide length adjustment 60mm.

Seat cushion tilt up adjustment 21°.

Horizontal isolator fully integrated, sprung & Duo® damped.

Double lock slide travel 200mm.

Adjustable Duo® damper.

Amrests with height pitch & tilt up adjustment (optional).