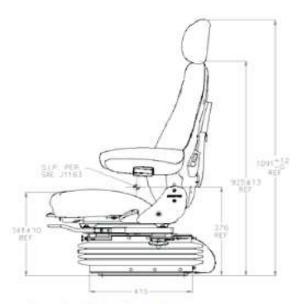

### **FEATURES**

Replaceable double depth Fabriform® comfort cushions.

Upper back rest recline adjustment.

Back angle fully adjustable.

Height adjustment 76mm.

Automatic height & weight adjustment 50 -180kg Auto ride protection system (ARPS™).

Seat cushion slide length adjustment 60mm.

Seat cushion tilt up adjustment 21°.

Horizontal isolator fully integrated, sprung & Duo® damped.

Double lock slide travel 200mm.

Adjustable Duo® damper.

Amrests with height pitch & tilt up adjustment (optional).

Suspension stroke 80mm.

Electric air lumbar adjustment.

Operator presence switch (optional).

Moulded suspension cover.

Vibration performance to ISO 7096.