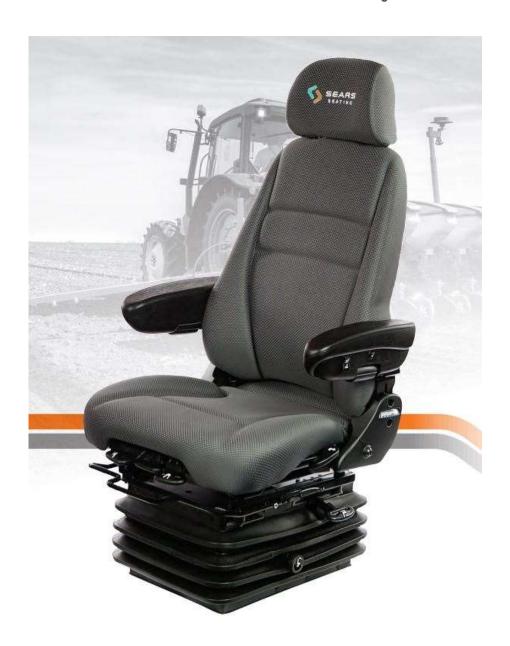

## D8570 Series

Heavy Duty 24V air suspension with Airide® high volume air spring & double acting adjustable Duo® damper.

### **FEATURES**

Replaceable double depth Fabriform® comfort cushions.

Upper back rest recline adjustment.

Back angle fully adjustable.

Height adjustment 76mm.

Automatic height & weight adjustment 50 -180kg Auto ride protection system (ARPS™).

Seat cushion slide length adjustment 60mm.

Seat cushion tilt up adjustment 21°.

Horizontal isolator fully integrated, sprung & Duo® damped.

Double lock slide travel 200mm.

Adjustable Duo® damper.

Amrests with height pitch & tilt up adjustment (optional).

Suspension stroke 80mm.

Electric air lumbar adjustment.

Operator presence switch (optional).

Moulded suspension cover.

Vibration performance to ISO 7096.

#### OPTIONS

Lateral isolator Seat belt to ISO 6683 Seat heaters 12, 24, 48v Range of fabric, velour or PVC trim