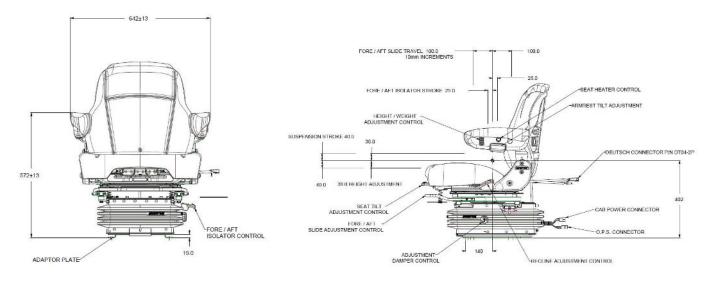

## WORK HARD. WORK COMFORTABLY.

|   | i i            | SERIES NUMBER                        | D5575           |
|---|----------------|--------------------------------------|-----------------|
|   |                | PART NUMBER                          | SA30583.400     |
| Δ | SEAT TOP       | Backrest recline adjust              |                 |
|   |                | Fabriform cushions (pour in place)   |                 |
|   |                | Integrated adjustable upper backrest |                 |
|   |                | Seat cushion length and angle adjust | •               |
|   |                | Heated cushions                      |                 |
|   |                | Mechanical lumbar                    | \               |
|   |                | Electric air lumbar                  |                 |
|   | SUSPENSION     | Low natural frequency air suspension |                 |
|   |                | Suspension stroke 156mm              |                 |
|   |                | Fixed shock absorber                 | \(\frac{1}{2}\) |
|   |                | Adjustable shock absorber            |                 |
|   |                | Auto height/weight adjust            |                 |
|   |                | Operator weight range 45-200 kg      |                 |
|   |                | Integrated fore/aft isolator         |                 |
|   |                | Lateral isolator module              | 0               |
| 0 | OTHER FEATURES | Fully adjustable armrests            |                 |
|   |                | Armrest mounted suspension control   |                 |
|   |                | Swivel adjust - 24 deg L, 24 deg R   |                 |
|   |                | Swivel adjust - 180 deg              | -               |
|   |                | Fore/aft slide adjust 200mm travel   |                 |
|   |                | Operator presence switch             |                 |
|   |                | Seat belt                            | 0               |
|   |                | Document holder                      | •               |
|   |                | Universal multi-fix adaptor plate    |                 |