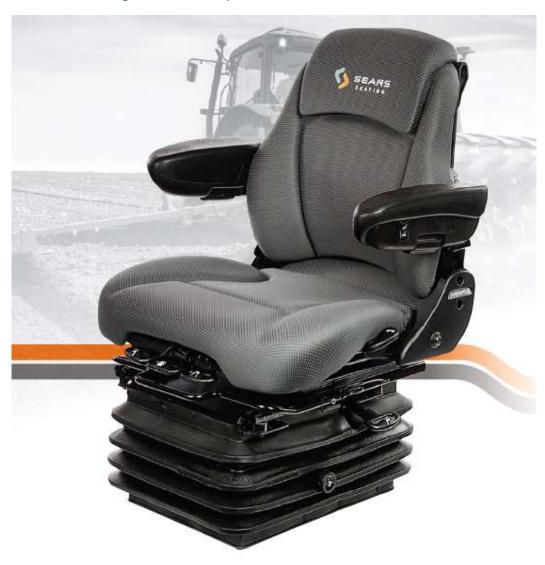

## SEARS D5575 Series AG Seat

Features a 200KG Weight Rated Air Suspension - Fore-Aft Isolator - Swivel - Air Lumbar - OPS