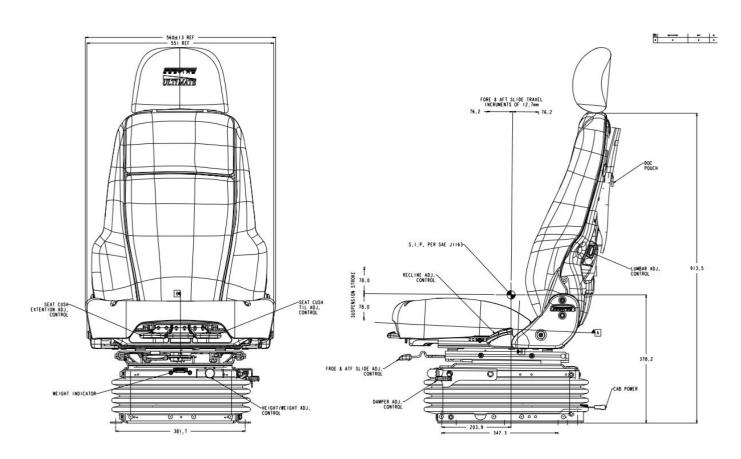

### **TECH SPECS**

Back angle fully adjustable

Seat height adjustment 76mm
Automatic height and weight adjustment 50 to 200kg
Replaceable cushions.
Adjustable Duo Damper
Vibration Performance to ISO 7096
Replaces CAT seat groups 2303393-2792301-4211230 comes with arm rests and lap seat belt.

#### **OPTIONS**

Left Or Right Hand 3 Point Lap Sash Seat Belt Operator Presence Switch (KAB,CAT,VELSPA) Seat heaters 24V Adjustable Arm Rests Various Seat Belt options (3 Point, Harness, Lap only)

www.theseatshop.com.au