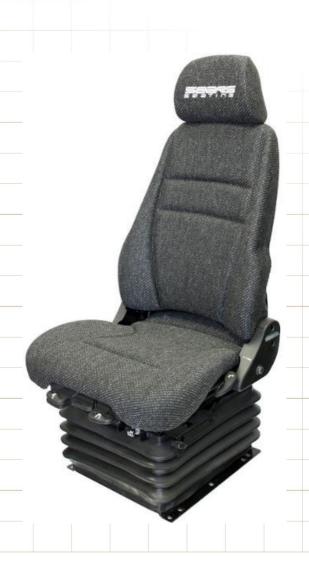

## 8587 Komatsu Series

Comes with OEM KOMATSU 24V or optional Straight Air Suspension (no internal air compressor) with Airide® high volume air spring and double acting Duo®Damper. Suits WA Loader Series, GD Grader Series, 830 – 930 & HD & HM Truck Series

### **TECH SPECS**

Back angle fully adjustable

Seat height adjustment 76mm
Automatic height and weight adjustment 50 to 200kg
Replaceable cushions.
Adjustable Duo Damper
Vibration Performance to ISO 7096
Replaces CAT seat groups 2303393-2792301-4211230 comes with arm rests and lap seat belt.