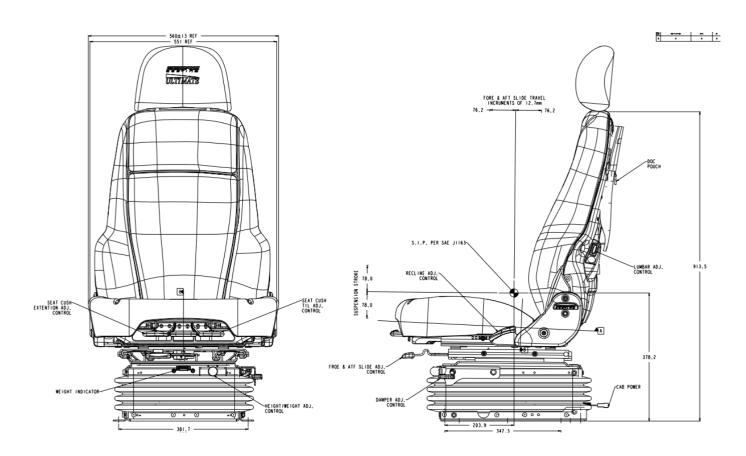

## 8587 Series

Comes with OEM **CATERPILLAR** 24V or optional Straight Air Suspension (no internal air compressor) with Airide® high volume air spring and double acting Duo®Damper. Direct fit for all CAT OFF HIGHWAY TRUCK, D400E, 700 Series Articulated, MOXY, BELL, Hitachi, VOLVO, TEREX, KOMATSU and a wide variety of applications in Mining, Forklift, Construction, Agricultural and many other industries.

#### **TECH SPECS**

Back angle fully adjustable
Seat height adjustment 76mm
Automatic height and weight adjustment 50 to 200kg
Replaceable cushions.
Adjustable Duo Damper
Vibration Performance to ISO 7096

### **OPTIONS**

Operator Presence Switch (KAB,CAT,VELSPA)
Seat heaters 24V
Seat Cushion Tilt & Slide Feature
Adjustable Arm Rests
Various Seat Belt options (3 Point, Harness, Lap only)

www.theseatshop.com.au