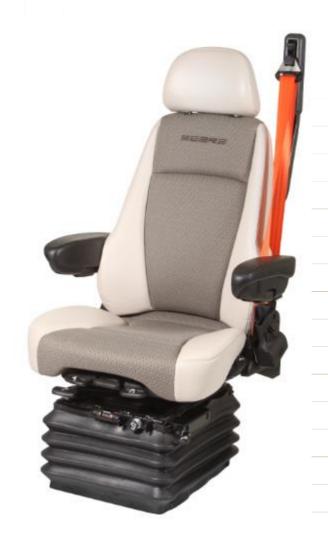

## 8587 Series

Comes with OEM **CATERPILLAR** 24V or optional Straight Air Suspension (no internal air compressor) with Airide® high volume air spring and double acting Duo®Damper. Direct fit for all CAT OFF HIGHWAY TRUCK, D400E, 700 Series Articulated, MOXY, BELL, Hitachi, VOLVO, TEREX, KOMATSU and a wide variety of applications in Mining, Forklift, Construction, Agricultural and many other industries.

#### **TECH SPECS**

Back angle fully adjustable
Seat height adjustment 76mm
Automatic height and weight adjustment 50 to 200kg
Replaceable cushions.
Adjustable Duo Damper
Vibration Performance to ISO 7096

### **OPTIONS**

Operator Presence Switch (KAB,CAT,VELSPA)
Seat heaters 24V
Seat Cushion Tilt & Slide Feature
Adjustable Arm Rests
Various Seat Belt options (3 Point, Harness, Lap only)

www.theseatshop.com.au