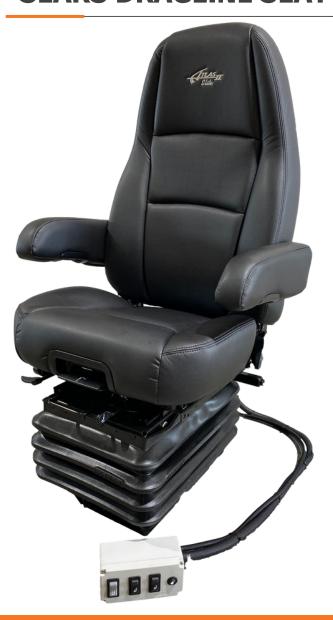

## **SEARS DRAGLINE SEAT**

The Elite Dragline seat is custom built to suit most Dragline models. It features easy side access to seat control switches or a "remote control" setup allowing the seat control buttons to be mounted anywhere on the console providing maximum ergonomic reach for operators.

It suits most consoles including Cavotec and Leveltec and can be used with or without air suspension assemblies.

## **FEATURES**

- Heavy Duty Air Suspension (requires air feed from the Dragline and also requires 12V local power).
- Backrest with Recline Adjustment
- Manual adjustment 50-180KG Weight Rating
- 56cm Wide Seat Cushion
- 22cm Slide Travel
- Fore-Aft Isolator
- Air Lumbar Adjustment
- Includes L&R Adjustable Arm Rests
- Seat Cushion Tilt & Slide 3 Positions
- Two Stage Heated Cushions
- Two Stage built in Vibration Massager