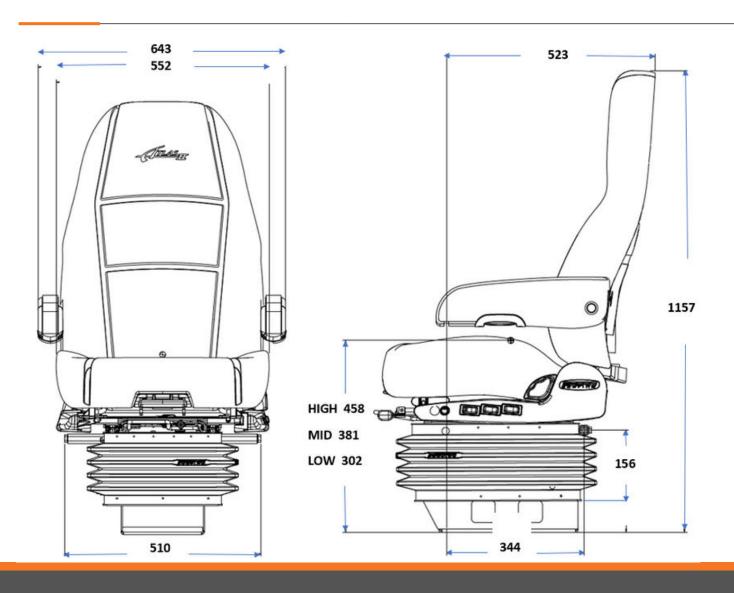

t Dragline models. It features easy side access to seat control switches or a "remote control" setup allowing the seat control buttons to be mounted anywhere on the console providing maximum ergonomic reach for operators.

It suits most consoles including Cavotec and Leveltec and can be used with or without air suspension assemblies.

## **FEATURES**

- Heavy Duty Air Suspension (requires air feed from the Dragline and also requires 12V local power).
- Backrest with Recline Adjustment
- Manual adjustment 50-180KG Weight Rating
- 56cm Wide Seat Cushion
- 22cm Slide Travel
- Fore-Aft Isolator
- Air Lumbar Adjustment
- Includes L&R Adjustable Arm Rests
- Seat Cushion Tilt & Slide 3 Positions
- Two Stage Heated Cushions
- Two Stage built in Vibration Massager

## TECHNICAL SPECS & DIMENSIONS