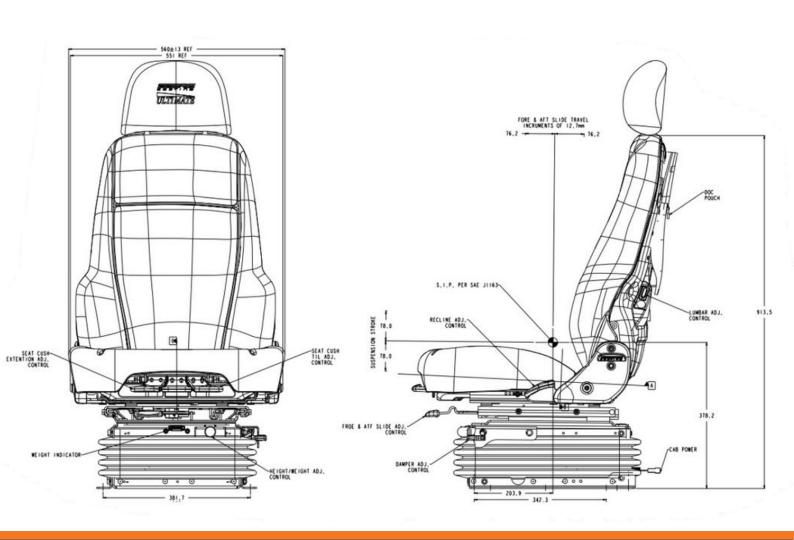

This Multi Versatile proven performer is a heavy weight seat suitable for a very large range of applications. It features the globally fitted TLV air suspension that is a direct bolt in replacement in many large machines. It is truly modular and takes a wide variety of options like 3 Point Lap Sash Seat Belt options, heated cushions, arm rests and many more.

## **FEATURES**

- Heavy Duty 24V or Straight Air TLV Suspension
- High Backrest with Recline Adjustment
- Replaceable Fabriform comfort cushions
- Manual adjustment 50-200KG Weight Rating
- Optional Armrests with tilt up adjustment
- Optional Seat Belts
- Slide travel 200mm
- Adjustable Head Rest
- Adjustable Shock Absorber
- Manual or Electrical Lumbar Adjustment
- Seat Cushion Tilt & Slide

## **TECHNICAL SPECS & DIMENSIONS**