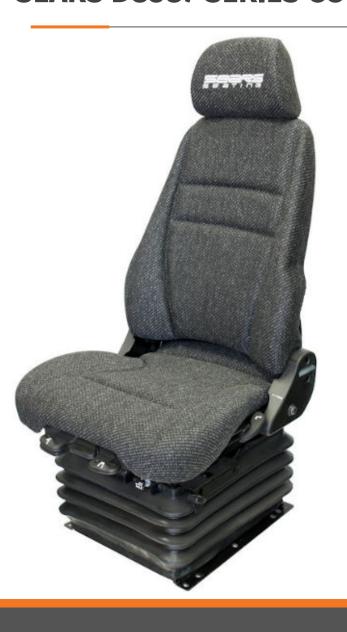

## **SEARS D8587 SERIES CONSTRUCTION SEAT**

This Multi Versatile proven performer is a heavy weight seat suitable for a very large range of applications. It features the globally fitted TLV air suspension that is a direct bolt in replacement in many large machines. It is truly modular and takes a wide variety of options like 3 Point Lap Sash Seat Belt options, heated cushions, arm rests and many more.

## **FEATURES**

- Heavy Duty 24V or Straight Air TLV Suspension
- High Backrest with Recline Adjustment
- Replaceable Fabriform comfort cushions
- Manual adjustment 50-200KG Weight Rating
- Optional Armrests with tilt up adjustment
- Optional Seat Belts
- Slide travel 200mm
- Adjustable Head Rest
- Adjustable Shock Absorber
- Manual or Electrical Lumbar Adjustment
- Seat Cushion Tilt & Slide