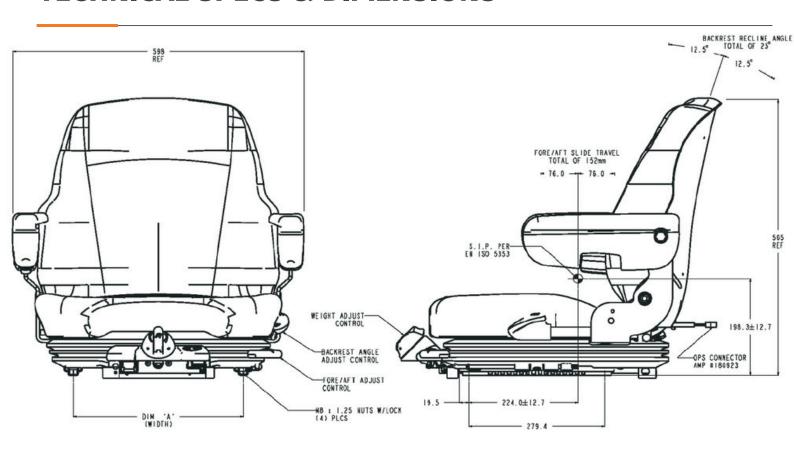

ull Scissor, mechanical suspension seat is engineered with ergonomic contoured, quick-release, comfort cushions and a recliner. This product is designed for use in lift trucks, pavers, rollers, mini dumpers, skid steer loaders, excavators and other compact machines and is available in a variety of trims and colours.

## **FEATURES**

- Low Profile Mechanical Suspension
- Replaceable double depth Fabriform comfort cushions
- Height adjustment 60mm
- Back angle fully adjustable
- Manual adjustment 50-145kg
- Optional Armrests with tilt up adjustment
- Slide travel 160mm
- Moulded suspension cover
- Standard with Operator presence switch
- Optional Arm Rests
- Optional Seat Belt
- Vibration performance to ISO 7096
- EXCEEDS isolation performance 0.5m/sec

## **TECHNICAL SPECS & DIMENSIONS**