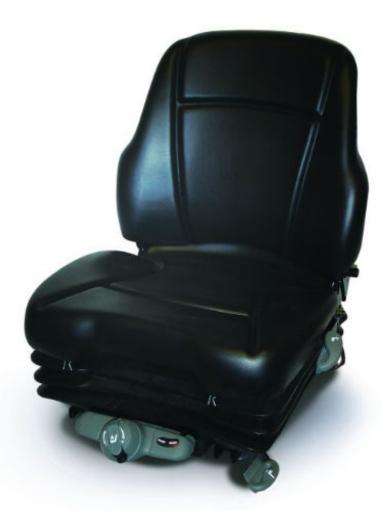

## **SEARS FLM SERIES 1815 FORKLIFT SEAT**

This low profile, Full Scissor, mechanical suspension seat is engineered with ergonomic contoured, quick-release, comfort cushions and a recliner. This product is designed for use in lift trucks, pavers, rollers, mini dumpers, skid steer loaders, excavators and other compact machines and is available in a variety of trims and colours.

## **FEATURES**

- Low Profile Mechanical Suspension
- Replaceable double depth Fabriform comfort cushions
- Height adjustment 60mm
- Back angle fully adjustable
- Manual adjustment 50-145kg
- Optional Armrests with tilt up adjustment
- Slide travel 160mm
- Moulded suspension cover
- Standard with Operator presence switch
- Optional Arm Rests
- Optional Seat Belt
- Vibration performance to ISO 7096
- EXCEEDS isolation performance 0.5m/sec